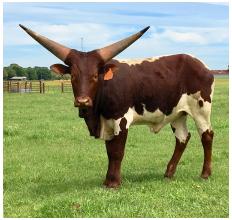

## **RRH WAPCT AGAIN**

Date of Birth: Registration 1: Breeder: Owner: 05/02/2018 WWANP5363 ROSS RANCH HORNS Ben Raising Cattle Co

She's the second Native Pure (7/8 pure) Watusi heifer out of this Sire/Dam combo and she's the result of multiple

Courtesy of Will Ross

generations of RRH breeding. Name is "When a plan TW BWANA comes together" **BWS SPOTTED BULL** CREST HAVENS VALENTINE **BWS THUNDER STORM RRH TAFARI BWS THUNDER ROLLS** LIARS LAKE MUNGA **RRH WAPCT AGAIN** TW BWANA DBR GENERAL PATTON PRINCESS HILLARY **THREE QUARTER #467 BWS CAPTAIN BUTLER** LONGTUSI #203 HIRE R 0 F Т W